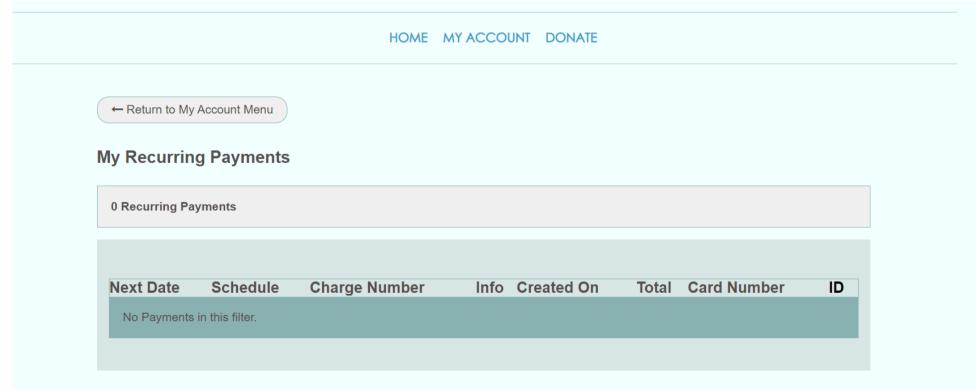

### RECURRING PAYMENTS

You can now schedule your recurring dues payments by clicking this icon.

Add your payment method and select your frequency.