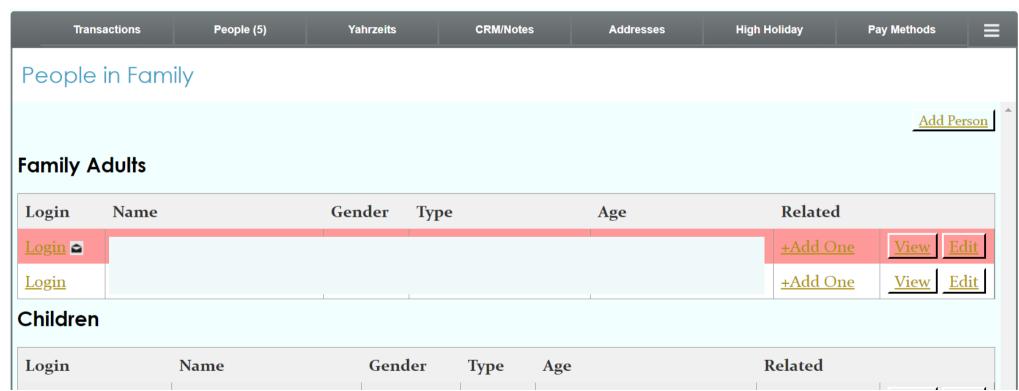

### **MY FAMILY**

On this dashboard you can see who is listed in your family, the primary contact, and add people to your family account. Click on "Add a person" to add individuals like your parents or children.

#### My Family

Remember going forward you can easily keep us in the loop!

Heading South for a few months add the address, new email address, login to update your portal!