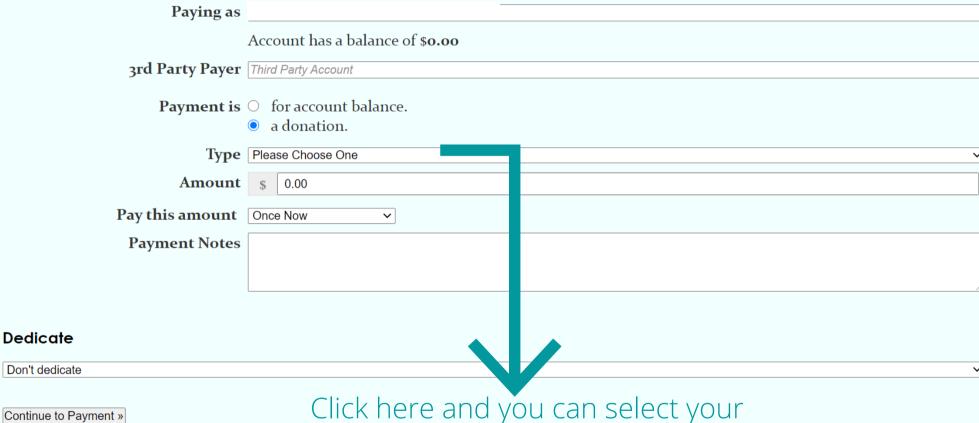

#### Online Payments

payment type, donation, membership dues, etc., add your donation dedication, notes for your account records and more.