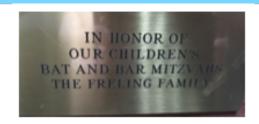

#### **Sanctuary Chair Plaque**

Location: Sanctuary Cost: \$250 per plaque 90 characters, 3 lines Example: In honor of our Ina Green Beloved Mother and Wife The Green Family