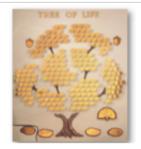

## Tree of Life Leaf **Plaque**

Location: Sanctuary Lobby Cost: \$306 per leaf 100 characters, 3 lines

Example: In honor of our daughter Miriam's Bat Mitzvah

May 1, 2015 The Schwartz Family